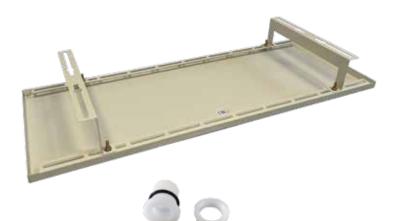

For use with Aspen Xtra support brackets.

## **KEY FEATURES**

- Polyester powder coated galvanised steel construction
- Scratch and weather resistant textured finish in RAL9002 ivory colour
- Flat packed with all required fittings
- Available in small, medium and large sizes
- 15mm Tank connector provided